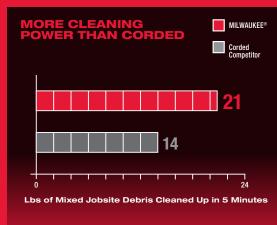

## **OUTPERFORMS 4.25 PEAK HP WET/DRY VACUUMS**

- The POWERSTATE<sup>™</sup> Brushless Motor and optimized components Outperforms 4.25 Peak HP Wet/Dry Vacuums, delivering more cleaning power
- than corded Cleans up more common jobsite debris like drywall dust. concrete dust and wood/metal shavings than 4.25 peak HP wet/dry vacuums in the same amount of time

### **POWERSTATE**<sup>™</sup> **BRUSHLESS MOTOR**

**POWERSTATE<sup>™</sup> Brushless Motor and** optimized components Outperforms 4.25 Peak HP Wet/Dry Vacuums