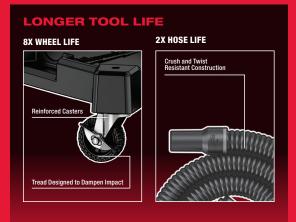

# **MOST DURABLE WHEELS & HOSES**

- Reinforced casters and tread design result in up to 8X wheel life. The crush and twist resistant hose construction deliver up to 2X hose life.
- The included casters and hose ensure key touchpoints of the vacuum will survive rough jobsite use and create longer overall tool life

### **UP TO 2X HOSE LIFE**

- Durable and Flexible 1-7/8" x 9' Hose
- Crush and twist resistant hose construction delivers up to 2X hose life

### **UP TO 8X WHEEL LIFE**

Swivelling, locking reinforced casters and tread design deliver up to 8X wheel life

**FITS ALL M18<sup>™</sup> BATTERIES** 