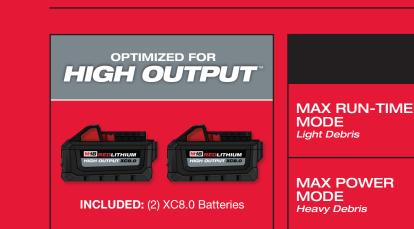

#### (2) M18<sup>™</sup> REDLITHIUM BATTERIES REQUIRED **TO OPERATE**

Optimized for HIGH OUTPUT"

■ (2) M18<sup>™</sup> REDLITHIUM<sup>™</sup> HIGH OUTPUT<sup>™</sup> XC8.0 Batteries included

### **MODES OF OPERATION**

Two switch settings: MAX POWER MODE and MĂX **RUN-TIME MODE** 