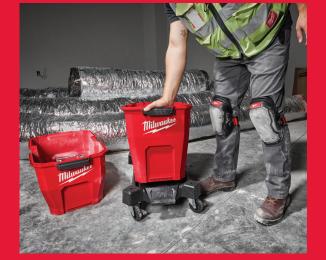

## **MOST VERSATILE WET/DRY VACUUM SYSTEM**

- With interchangeable motor heads, tanks and carts, it is part of the most versatile wet/dry vacuum system
- Interchange motor heads, tanks and carts for varying performance, holding capacity and mobility with the easy access foot pedal

### EASY ACCESS FOOT PEDAL

For tank removal