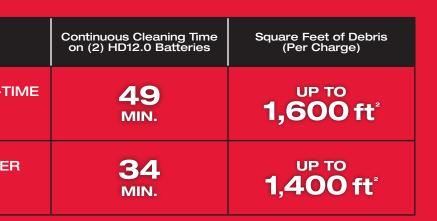

### **MODES OF OPERATION**

Two switch settings: MAX POWER MODE and MĂX **RUN-TIME MODE** 