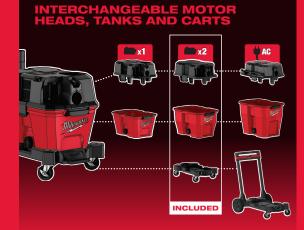

## **MOST VERSATILE WET/DRY VACUUM SYSTEM**

- With interchangeable motor heads, tanks and carts, it is part of the most versatile wet/dry vacuum system
- Interchange motor heads, tanks and carts for varying performance, holding capacity and mobility with the easy access foot pedal