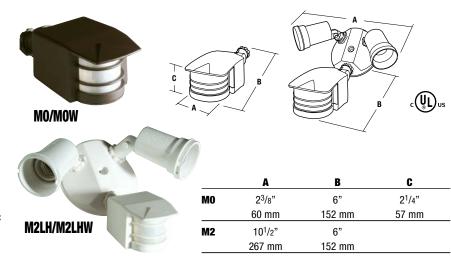

### **SPECIFICATIONS: M SERIES**

- 130° detection field, broad 20 ft. detection range
- Surge protection; 600V, 1200A, 14 Joules
- Center focus range to 40 feet
- 500 watt incandescent load capacity
- 120 volt.60Hz
- · Time On adjustment
- · Sensitivity adjustment
- · Night/Daytime or Night operation mode
- Listed to UL1598 for use in wet locations

## SPECIFICATIONS: M SERIES SENSOR KITS

- · White or bronze finish
- Sensor above plus (2) 150 watt PAR non-metallic lampholders and 4" round non-metallic cover plate
- Complete instructions for operation
- UL/C-UL wet location listed with lampholders aimed below horizontal

# ORDERING INFORMATION

| Catalog Number | Description                                                                         | Weight<br>lbs. (kg) |
|----------------|-------------------------------------------------------------------------------------|---------------------|
| S Series       |                                                                                     |                     |
| S0             | Sensor only, 270 <sup>o</sup> detection range, bronze                               | 0.7 (.32)           |
| SO-W           | Sensor only, 270 <sup>o</sup> detection range, white                                | 0.7 (.32)           |
| S2LH           | Sensor kit, twin 150w lampholders, cover plate, bronze                              | 1.7 (.77)           |
| S2LH-W         | Sensor kit, twin 150w lampholders, cover plate, white                               | 1.7 (.77)           |
| M Series       |                                                                                     |                     |
| MO             | Sensor only, 130 <sup>o</sup> detection range, bronze                               | 0.5 (.23)           |
| MO-W           | Sensor only, 130 <sup>o</sup> detection range, white                                | 0.5 (.23)           |
| M2LH           | Sensor kit, 130 <sup>o</sup> detection range, twin lampholders, cover plate, bronze | 1.2 (.54)           |
| M2LH-W         | Sensor kit, 130 <sup>o</sup> detection range, twin lampholders, cover plate, white  | 1.2 (.54)           |