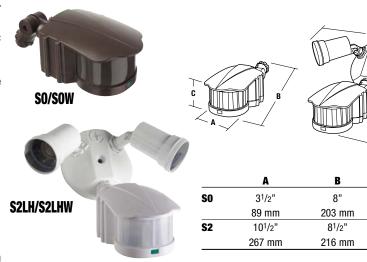

### SPECIFICATIONS: S SERIES

- 270° detection field, broad 20-25 ft. detection range
- Surge protection; 600V, 1200A, 30 Joules
- Center focus range to 75 feet
- 1500 watt incandescent load capacity
- 120 volt, 60Hz
- Time On adjustment. Manual overide
- · LED-Unit in On indicator
- Test mode
- · Sensitivity adjustment
- Listed to UL1598 for use in wet locations

### SPECIFICATIONS: S SERIES SENSOR KITS

- · White or bronze finish
- Sensor above plus (2) 150 watt PAR cast aluminum lampholders and 4" round cover plate
- Complete instructions for operation
- UL/C-UL wet location listed with lampholders aimed below horizontal

# ORDERING INFORMATION

| Catalog Number | Description                                                                         | Weight<br>lbs. (kg) |
|----------------|-------------------------------------------------------------------------------------|---------------------|
| S Series       |                                                                                     |                     |
| S0             | Sensor only, 270 <sup>o</sup> detection range, bronze                               | 0.7 (.32)           |
| SO-W           | Sensor only, 270 <sup>o</sup> detection range, white                                | 0.7 (.32)           |
| S2LH           | Sensor kit, twin 150w lampholders, cover plate, bronze                              | 1.7 (.77)           |
| S2LH-W         | Sensor kit, twin 150w lampholders, cover plate, white                               | 1.7 (.77)           |
| M Series       |                                                                                     |                     |
| MO             | Sensor only, 130 <sup>o</sup> detection range, bronze                               | 0.5 (.23)           |
| MO-W           | Sensor only, 130 <sup>o</sup> detection range, white                                | 0.5 (.23)           |
| M2LH           | Sensor kit, 130 <sup>o</sup> detection range, twin lampholders, cover plate, bronze | 1.2 (.54)           |
| M2LH-W         | Sensor kit, 130 <sup>o</sup> detection range, twin lampholders, cover plate, white  | 1.2 (.54)           |