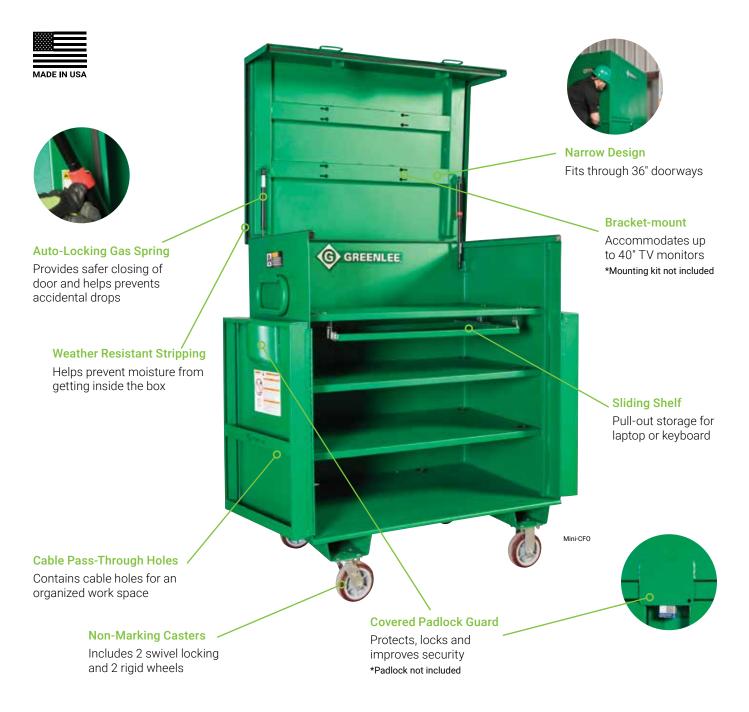

## MINI COMPACT FIELD OFFICE BOX

### MOBILE TECH-READY WORKSTATION

# STORAGE //////