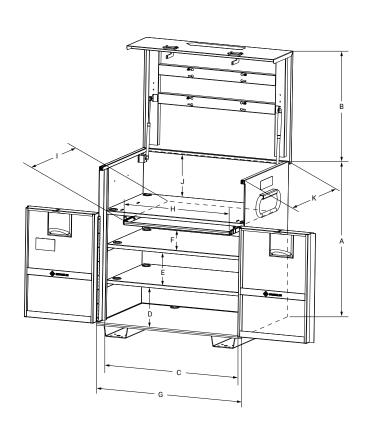

### **SPECIFICATIONS**

| Height (Without Casters) | 48.25" |
|--------------------------|--------|
| Height (Top Open)        | 79.5"  |
| Width (Doors Open)       | 87.5"  |
| Weight                   | 427 lb |

### **DIMENSIONS**

|       | _   |     | D      |    | -  |     |       | -   |     |     |
|-------|-----|-----|--------|----|----|-----|-------|-----|-----|-----|
| 44.5" | 31" | 42" | 10.25" | 9" | 6" | 44" | 31.5" | 17" | 13" | 32" |