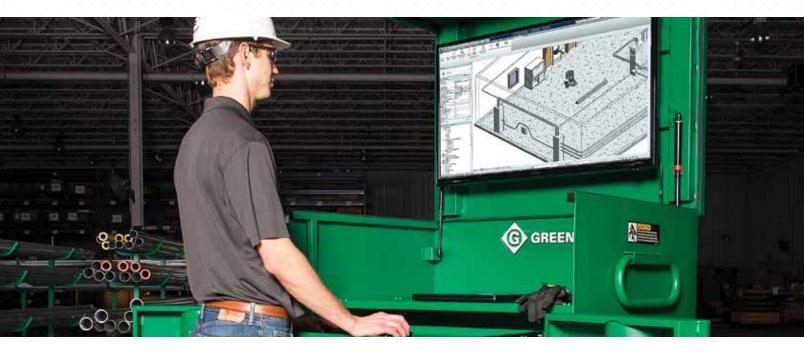

## MINI COMPACT FIELD OFFICE BOX

### MOBILE TECH-READY WORKSTATION



# STORAGE //////





### **SPECIFICATIONS**

| Height (Without Casters) | 48.25" |
|--------------------------|--------|
| Height (Top Open)        | 79.5"  |
| Width (Doors Open)       | 87.5"  |
| Weight                   | 427 lb |

### **DIMENSIONS**

|       | _   |     | D      |    | -  |     |       | -   |     |     |
|-------|-----|-----|--------|----|----|-----|-------|-----|-----|-----|
| 44.5" | 31" | 42" | 10.25" | 9" | 6" | 44" | 31.5" | 17" | 13" | 32" |

| CAT. NO. | UPC NO.      | DESCRIPTION               |
|----------|--------------|---------------------------|
| MINI-CFO | 783310064749 | Mini Compact Field Office |